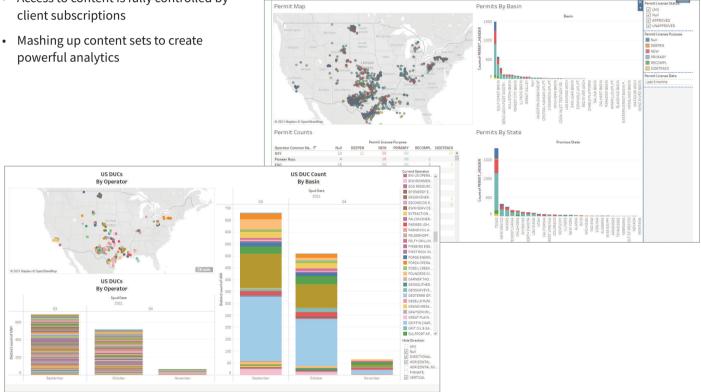

#### **Key Features**

- RESTful API delivering the Upstream content in JSON format based on OpenAPI Specification
- Spatially enabled datasets for Rig Activity, Permits, Well, Production, Land, and Grids
- Direct access to Analytical Tools Microsoft Power BI and/or Microsoft Excel

#### Access to content is fully controlled by client subscriptions