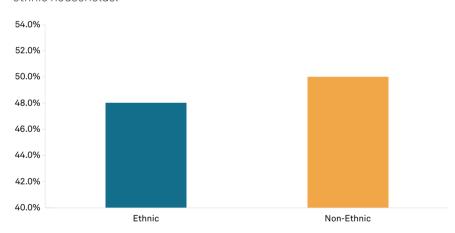

## Make Loyalty Comparison: Ethnic vs. Non-Ethnic

As retail market share continues to grow among ethnic households, their loyalty to their previous purchased brand remains lower than non-ethnic households.