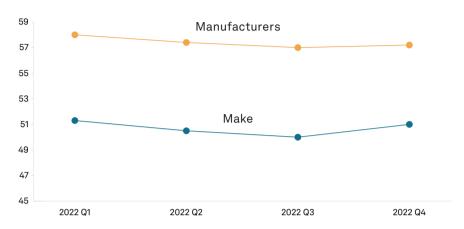

#### **Loyalty Trends**

Automotive Loyalty trended downward for most of 2022, however, improved inventory resulted in an increase in return to market activity, boosting levels in Q4 2022.