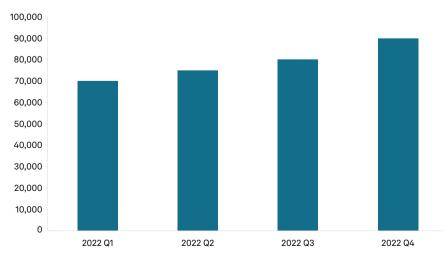

#### **BEV Conquest Volume Trend**

BEV conquest volume increased by an average of 10% each quarter throughout 2022 moving the fuel type closer to overtaking Hybrid vehicles as the second highest shareholder among the group.