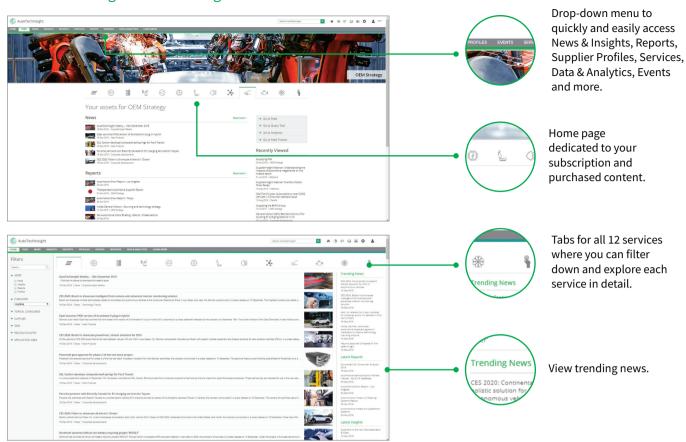

## Available through AutoTechInsight:

The **OEM Strategy Service** is part of a suite of vehicle contenting services. Delivered through AutoTechInsight, an IHS Markit automotive strategy and planning solution, the service provides a view into current automotive trends and future demand through

- Sector news and insights
- Topical reports
- CFA-Relations (OEM-Supplier relationships, both analyst and survey-based researched databases)
- Access to analysts and webinars
- Supplier profiles (optional add-on)