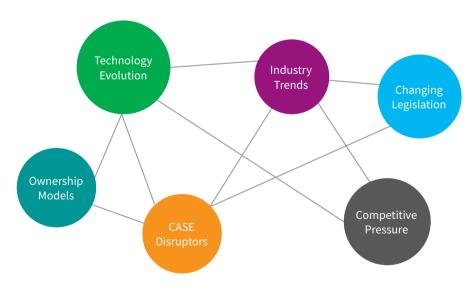

# Automotive Advisory Services

Customized automotive solutions leveraging industry leading data, forecast and subject matter expertise

As the automotive industry enters the uncharted territories of self-driving cars, car sharing, and e-mobility, traditional business models like personally owned vehicles and gas tax revenue will shift. Every move needs to weigh potential risk with new opportunity. Industry stakeholders need a partner who understands the competitive pressures, changing legislation, industry trends, and the technology evolution.