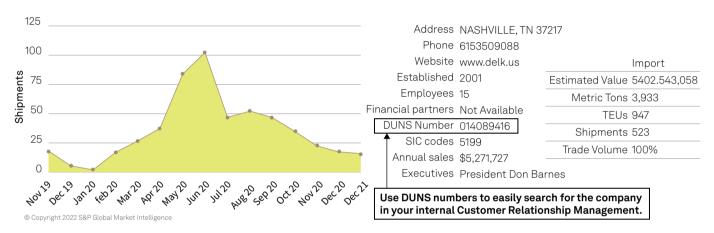

 $Looking\ at\ U.S.\ import\ activity\ we\ can\ Identify\ the\ top\ companies\ importing\ HS\ 8471\ from\ China\ to\ the\ U.S..$ 

These are potential customers to approach:

| U.S. Company Name           | Import<br>Shipments | Export<br>Shipments | Total TEUs | Total Estimated<br>Value | Metric Tons | Annual Sales  |
|-----------------------------|---------------------|---------------------|------------|--------------------------|-------------|---------------|
| HP INC                      | 3,338               | N/A                 | 5,706.8    | 1,486,716,488            | 27,678.024  | \$675,686     |
| DELL PRODUCTS               | 523                 | N/A                 | 947        | 402,543,058              | 3,932.906   | \$5,271,727   |
| LITE ON TRADING USA         | 469                 | N/A                 | 817.18     | 93,910,122               | 4,263.843   | \$9,456,449   |
| THERMALTAKE USA             | 455                 | N/A                 | 890.25     | 246,992,978              | 3,838.125   | \$8,984,578   |
| ASUS COMPUTER INTERNATIONAL | 429                 | N/A                 | 801.89     | 283,654,607              | 3,521.867   | \$174.287,171 |

Our Company Profiles module, with over 400,000 companies linked to Dun & Bradstreet data, gives easy insight into company activity. HP INC's company profile highlights their import activity over the last 15 months. They may be a key target prospect.