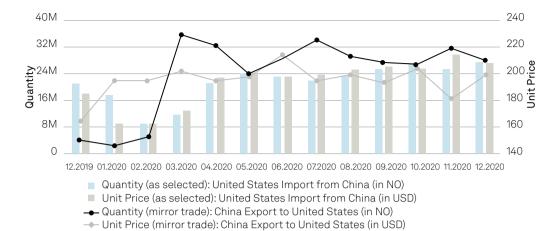

# Evaluate the market and its associated volatility

A stable or increasing unit price presents an opportunity. Use our Unit Price Monitor to assess price volatility:

8471 Automatic Data Processing Machines And Units Thereof; Magnetic Or Optical Readers, Machines For Transcribing And Processing Coded Data, Nesoi

### **Unit Price Monitoring**

| United States Import from China (8471) |         |         |         |  |  |
|----------------------------------------|---------|---------|---------|--|--|
| USD/NO                                 | Current | Current | Δ%      |  |  |
| Month                                  | 209.79  | 150.05  | 39.81%  |  |  |
| Quarter                                | 211.44  | 164.51  | 28.53 % |  |  |
| Year Average                           | 203.09  | 167.82  | 21.02 % |  |  |