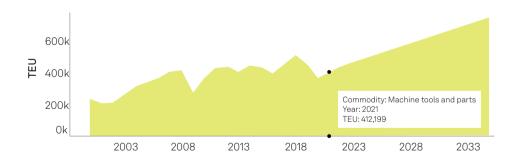

Our trade forecast can help to identify key markets for investment by showing those with predicted high growth rates. Growth in machine parts is expected to remain positive after fluctuations in recent years.