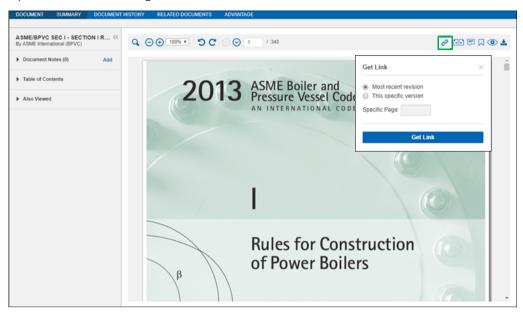

# **Get Link Capabilities**

At the top of the Document or Summary Tab of the Document Viewer, click  $\mathcal{C}$ , which opens the Get Link dialog box.

Choose to get a link to the Most Recent Revision or This Specific Version of a document.