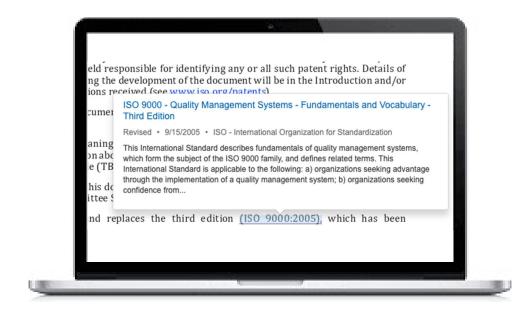

# 1. Hover Over the Hyperlinks

When working within a Code or Standard document, there are hyperlinks to other Codes or Standards<sup>1</sup> referenced in that document. Hover over one of the dynamic hyperlinks to instantly view publishing details and a summary pertaining to the referenced Code or Standard.

Your subscription determines whether you can see the entire contents or a summary of the dynamically linked code or standard. If your firm does not subscribe to a particular document you wish to view, contact your system administrator or see how to use the Shopping Cart feature by visiting the Help Center.

## 2. Access Full Content

When users click on one of the dynamic hyperlinks, a new window will be opened. Depending on the level of subscription, the window will display either the linked document or a summary of the document.