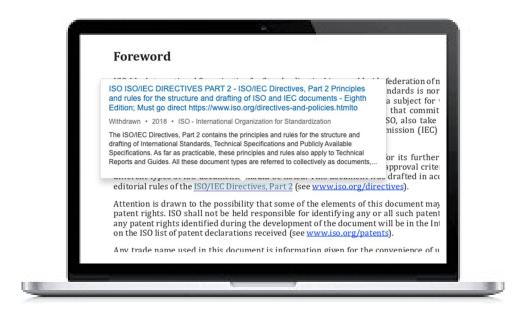

# 1. Hover Over the Hyperlinks

When working within a Code or Standard document, there are hyperlinks to other Codes or Standards<sup>1</sup> referenced in that document. Hover over one of the dynamic hyperlinks to instantly view publishing details and a summary pertaining to the referenced Code or Standard.

Your subscription determines whether you can see the entire contents or a summary of the dynamically linked code or standard. If your firm does not subscribe to a particular document you wish to view, contact your system administrator or see how to use the Shopping Cart feature by visiting the Help Center.

## 2. Access Full Content

When users click on one of the dynamic hyperlinks, a new window will be opened. Depending on the level of subscription, the window will display either the linked document or a summary of the document.