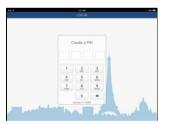

## Review and accept the terms and conditions

(please note: if using Google Chrome, click and drag the screen to move to the bottom of the page)

4

Create a four-digit PIN

5

Login with your credentials

For troubleshooting or any access or password issues, please call 855-288-5995