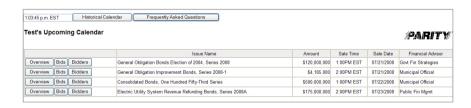

## Efficient and secure process to prepare, submit, and receive competitive bids on municipal issues

Combining industry-standard bid calculation through BiDCOMPTM with bid submission and bid receipt, Ipreo Parity offers efficiency and security for underwriters, issuers, and all those involved in the municipal issue process.

Ipreo Parity and BiDCOMP offer a number of benefits to users–including underwriters who submit bids and issuers who receive bids:

- View bids submitted by dealers through BiDCOMP
- Facilitate simultaneous viewing of bids by multiple viewers (financial advisors, issuers, bond counsel)
- Export bids received through Parity to Excel for verification
- Allow issuers to accept bids via multiple methods (fax, phone, electronically, etc.)
- Check bids for violations against the parameters supplied on the Notice of Sale
- Announce the apparent "winning" bid via industry news services
- Free-of-charge for issuers, financial advisors, and bond counsels
- Unparalleled client support