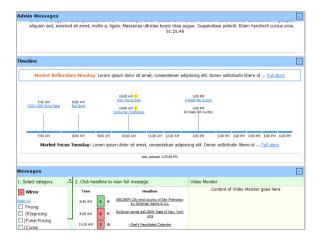

#### Ipreo MuniWatch

- Watch what is happening in the market without going to numerous sources
- Access, analyze, and track municipal market data news right from your desktop
- Easy-to-use and flexible interface

### More information on Ipreo MunilC

AMERICAS +1 212 849 5023

munis@ihsmarkit.com

- Direct links to wires, deal calendars, Notice of Sales and Final OS
- Detailed timeline highlighting key market events and announcements
- Commentary and analysis of each day's event