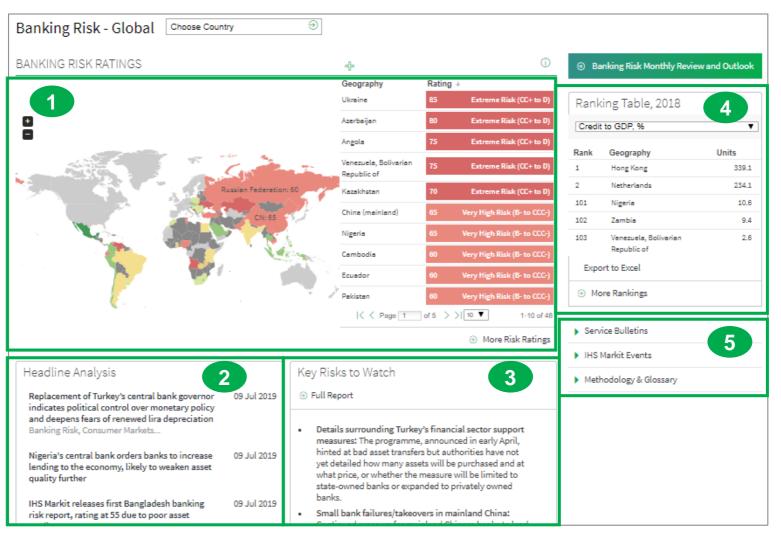

#### Banking Risk - Global Page

1. Click on a geography to jump to the individual geography page; Also, view geography's league table by **aggregate risk type**.

2. Daily analysis of banking risk-relevant events worldwide, filterable by geography and risk category

3. **Read report** on key risk to banking sector for different geographies.

4. Select a concept from **dropdown** to view geography ranking on various banking sector risk concepts.

5. **Look** for past and upcoming IHSM events; **Read** the methodology used in calculating our banking risk scores.