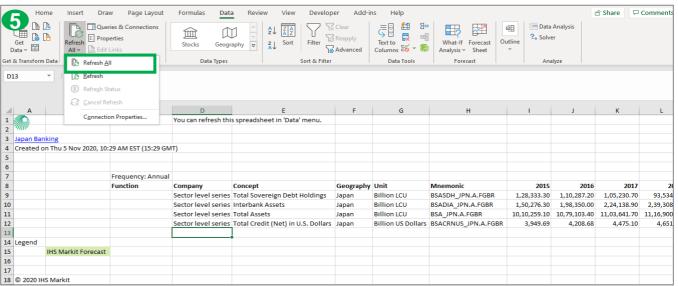

#### Generate a refreshable Excel file

Refreshable Excel files allow you to update the data with one click

| Dataseries:                          |                                                   |                |                            |                          | ा REMOVE:4 🗧             | ≽ SAVE AS 🕁              | EXPORT §                | 2                   |   | 3            |                   | 4                          |           |
|--------------------------------------|---------------------------------------------------|----------------|----------------------------|--------------------------|--------------------------|--------------------------|-------------------------|---------------------|---|--------------|-------------------|----------------------------|-----------|
|                                      |                                                   |                | <u> ∼</u> s                | how Chart $f_{X}$ Calcul | ations 💿 Mana            | ge Table 🟥 J             | an 2015 - Jan 2025      |                     |   |              |                   | Save Workbook              |           |
| Annual C Drag here to set row groups |                                                   |                |                            |                          |                          |                          |                         | All Series          | ► | $\downarrow$ | Excel static      | Item name<br>Japan Banking |           |
|                                      |                                                   | : Geography    | : Unit                     | 2015                     | 2016                     | 2017                     | 2018                    | Selected Series     | • | $\square$    | CSV static        | Destination folder         |           |
| Sector level series                  | Total Sourceign Debt Haldings                     | ∇              | Pillion I CU               | 7                        | 110 207 20               | 105 220 70               | 03 534 00               |                     |   |              |                   | Save for later             | •         |
| Sector level series                  | Total Sovereign Debt Holdings<br>Interbank Assets | Japan<br>Japan | Billion LCU<br>Billion LCU | 128,333.30<br>150,276.30 | 110,287.20<br>198,350.00 | 105,230.70<br>224,138.90 | 93,534.80<br>239,308.90 | Connect API URL     |   | 5            | Excel Refreshable | ∨ Billing Code 🗊           |           |
| Sector level series                  | Total Assets                                      | Japan          | Billion LCU                | 1,010,259.10             | 1,079,103.40             | 1,103,641.70             | 1,116,900.40            | (i) Export Settings |   |              |                   |                            | NCEL SAVE |
| Sector level series                  | Total Credit (Net) in U.S. Dollars                | Japan          | Billion US Dollar          | s 3,949.69               | 4,208.68                 | 4,475.10                 | 4,651.09                |                     |   |              |                   |                            |           |

- Select series you want to download. If not selected, all results will be downloaded.
- 2 Select All Series or Selected Series.
- 3 Select **Excel Refreshable** to generate a refreshable Excel file.
- 4 Name the search and specify a folder
- 5 To update the refreshable Excel, please click on **Refresh All** from the Excel Data Menu.