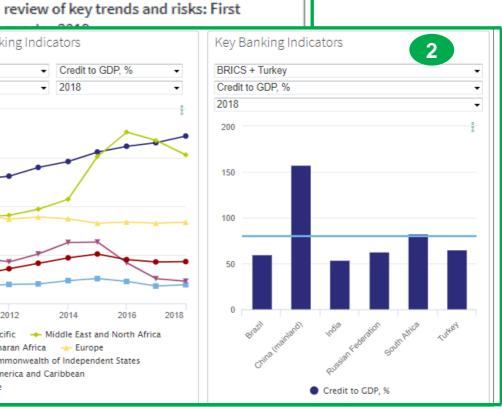

Regional Banking Indicators All Regions Credit to GDP. % BRICS + Turkey -2010 2018 -2018 200 80 150 100 2012 2014 2016 2018 2010 Middle East and North Africa Asia-Pacific Sub-Saharan Africa 🚽 🚽 Europe - CIS: Commonwealth of Independent States Latin America and Caribbean View data table