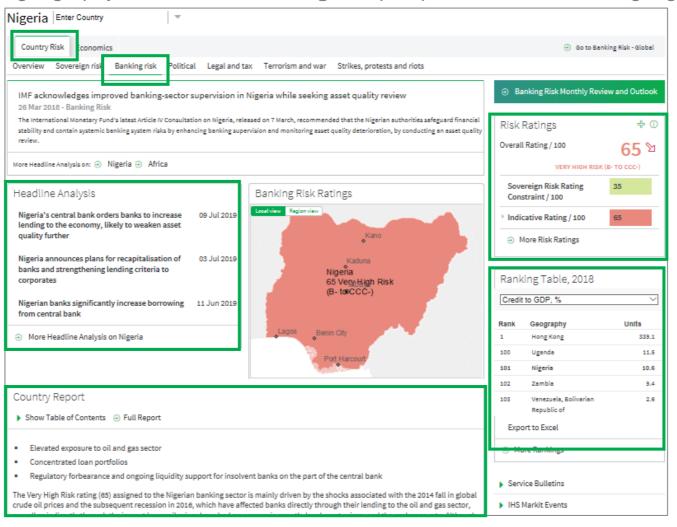

#### Banking Risk - Global Page

1. Click on a geography to jump to the individual geography page; Also, view geography's league table by **aggregate risk type**.

2. Daily analysis of banking risk-relevant events worldwide, filterable by geography and risk category

3. **Read report** on key risk to banking sector for different geographies.

4. Select a concept from **dropdown** to view geography ranking on various banking sector risk concepts.

5. **Look** for past and upcoming IHSM events; **Read** the methodology used in calculating our banking risk scores.