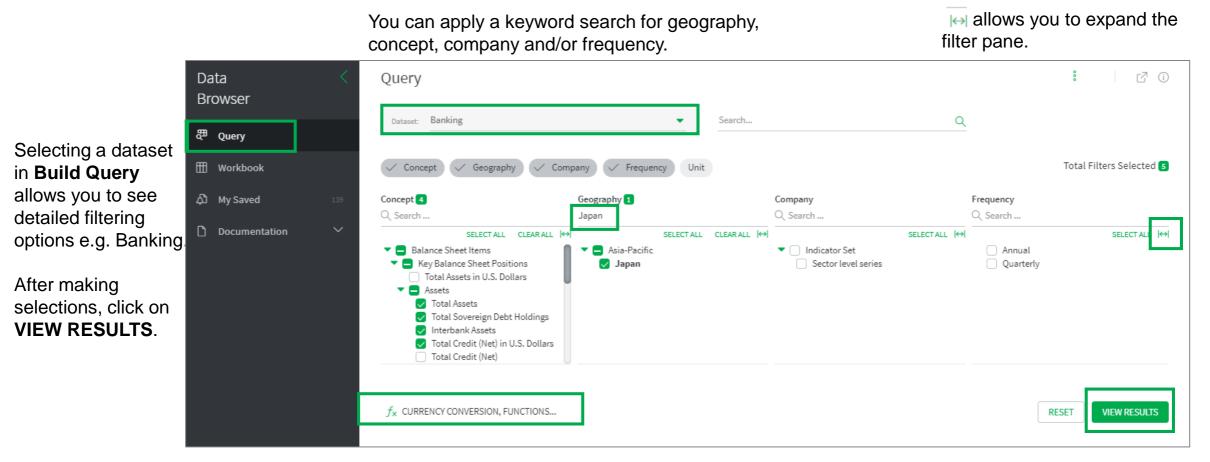

### Data Browser

Allows you to customize, save and export data

#### Data Browser – Menu Page

On the Banking Risk>Banking Risk menu, access the database on the right side under Tools > Data Browser > Banking

#### Data Browser - Build Query from a single dataset

You can search data by geography, concept, company and/or frequency

You can apply function(s) to the entire search results.

Frequency:

Concept:

Unit: Geography: