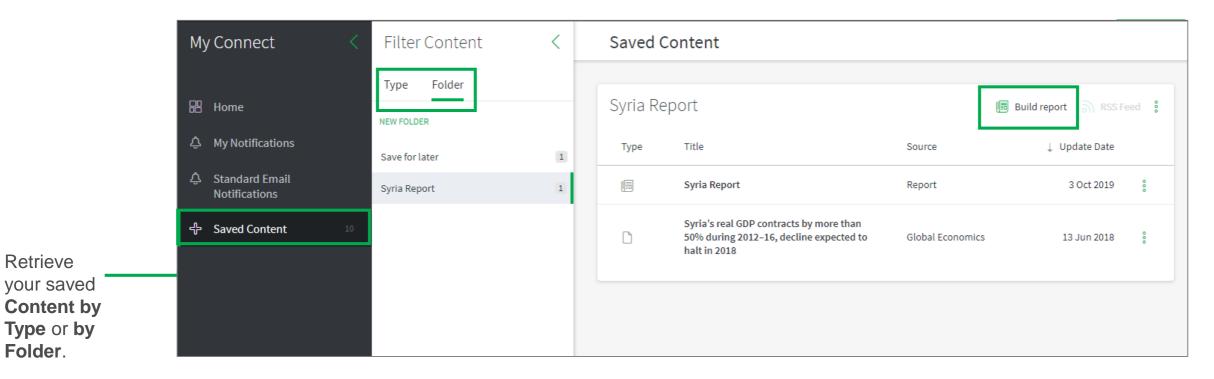

|                  | ran. Fighting<br>tiated with<br>ory in |
| latest updates or to <b>Snapshot</b> .                                                                  | <ul> <li>The Islamic State's 'caliphate' has been eliminated, but the group retains sufficient<br/>sophisticated IED attacks in much of Syria, particularly along the Euphrates and<br/>Separately, Al-Qaeda affiliate Hay'a Tahrir al-Sham occasionally targets governme<br/>with VBIEDs.</li> </ul>                                                                               | Live Snapshot<br>Folder:<br>Save for later<br>Apply |                  | duct<br>erts.<br>held areas            |



#### My Connect - Report Builder

On My Connect, access your saved content under Content by Folder and select Build Report



Folder.



### My Connect - Report Builder

#### On Report Builder, edit the report content and Export it to PDF, Word or Save

|                                                                                                                                 | \left< My Connect                                              |                   |                                |  |  |                  |  |  |
|---------------------------------------------------------------------------------------------------------------------------------|----------------------------------------------------------------|-------------------|--------------------------------|--|--|------------------|--|--|
|