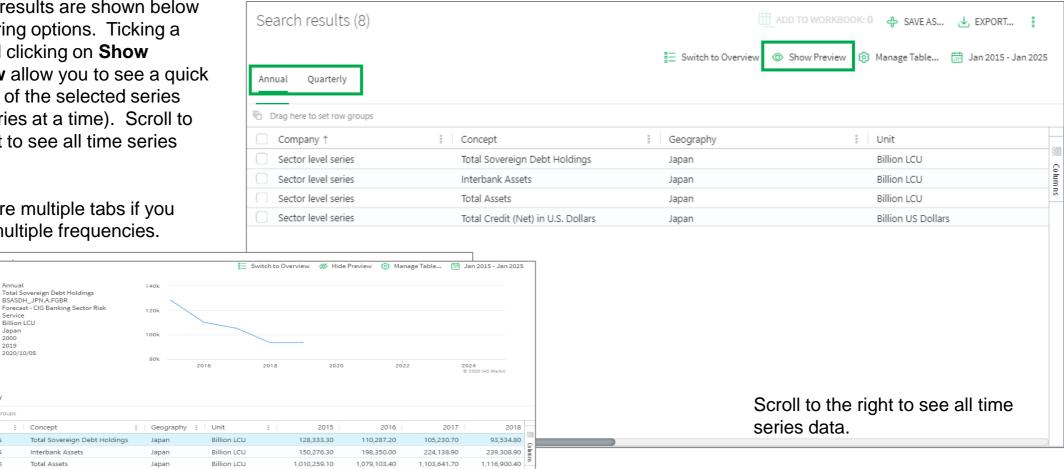

#### **Data Browser - Search Results**

Search results are shown below the filtering options. Ticking a box and clicking on **Show Preview** allow you to see a quick preview of the selected series (one series at a time). Scroll to the right to see all time series data.

There are multiple tabs if you select multiple frequencies.

Billion US Dollars

3,949.69

4,208.68

4,475.10

4,651.09

Japan