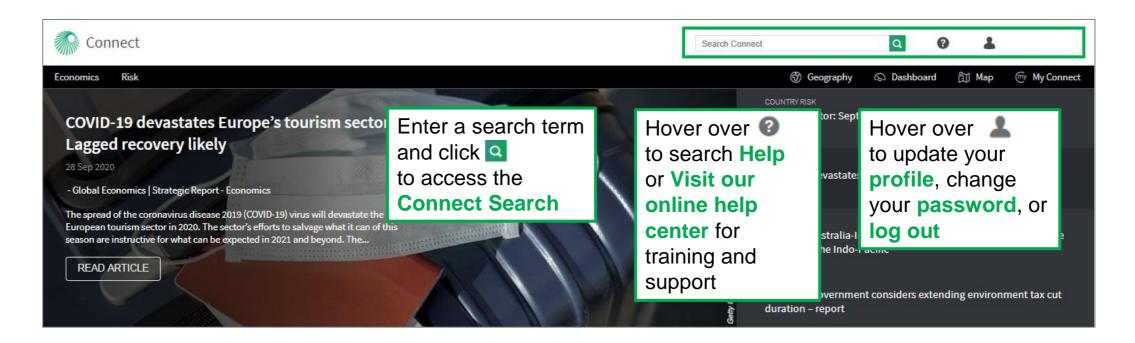

#### **Connect Login Instructions**

Go to connect.ihsmarkit.com and log in with your Username and Password

Click on 'Forgot Password?' to reset your password