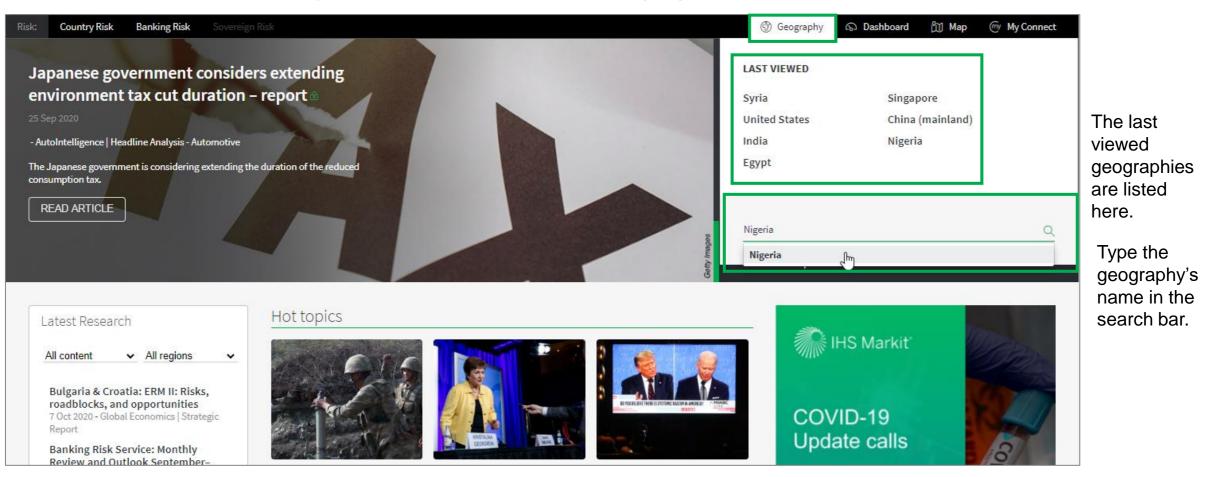

#### Banking Risk Global - Menu Page

In Connect, hover over the **Banking Risk** menu > **Banking Risk**.

| Connect                    |                     |                              |  |
|----------------------------|---------------------|------------------------------|--|
| Risk: Country Risk Banking | Risk Sovereign Risk |                              |  |
| Banking Risk               |                     |                              |  |
| RESEARCH & DATA            | TOOLS               | RELATED                      |  |
| Banking Risk - Global      | Data Browser        | IHS Markit Webinars & Events |  |
| <b>Risks and Ratings</b>   | Banking             | Global Economics             |  |
| Headline Analysis          |                     | Global Link Model            |  |
| Geography Ranking          |                     |                              |  |
|                            |                     |                              |  |
|                            |                     |                              |  |
| RESEARCH A GEOGRAPHY       | Search              | Q                            |  |
|                            |                     |                              |  |

#### Banking Risk Global - Menu Page

In Connect, hover over the **Banking Risk** menu > **Banking Risk** and click on **Banking Risk – Global** under Research & Data.

#### Banking Risk Global - Menu Page

In Connect, hover over the **Banking Risk** menu > **Banking Risk** and click on **Headline Analysis** under Research & Data.

| Connect                                |                     |                              |  |
|----------------------------------------|---------------------|------------------------------|--|
| Risk: Country Risk Banking             | Risk Sovereign Risk |                              |  |
| Banking Risk                           |                     |                              |  |
| RESEARCH & DATA                        | TOOLS               | RELATED                      |  |
| Banking Risk - Global                  | Data Browser        | IHS Markit Webinars & Events |  |
| Risks and Ratings                      | Banking             | Global Economics             |  |
| Headline Analysis<br>Geography Ranking |                     | Global Link Model            |  |
| RESEARCH A GEOGRAPHY                   | Search              | Q                            |  |