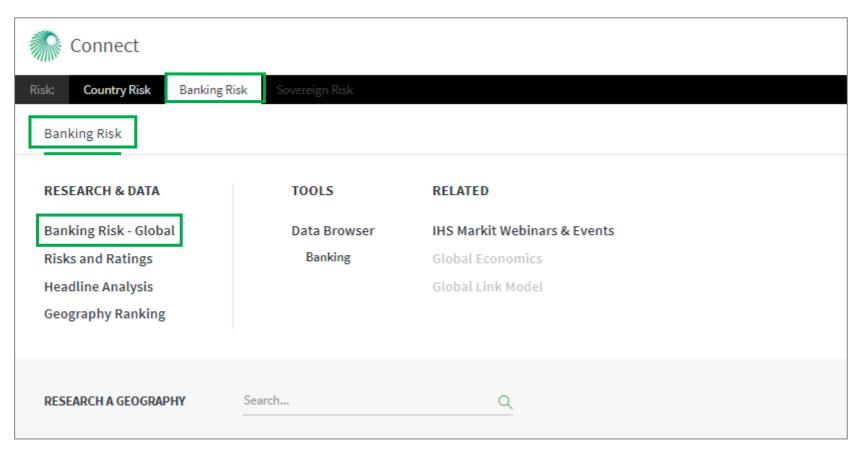

#### Banking Risk Global - Menu Page

In Connect, hover over the **Banking Risk** menu > **Banking Risk**.

| Connect                    |                     |                              |  |
|----------------------------|---------------------|------------------------------|--|
| Risk: Country Risk Banking | Risk Sovereign Risk |                              |  |
| Banking Risk               |                     |                              |  |
| RESEARCH & DATA            | TOOLS               | RELATED                      |  |
| Banking Risk - Global      | Data Browser        | IHS Markit Webinars & Events |  |
| <b>Risks and Ratings</b>   | Banking             | Global Economics             |  |
| Headline Analysis          |                     | Global Link Model            |  |
| Geography Ranking          |                     |                              |  |
|                            |                     |                              |  |
|                            |                     |                              |  |
| RESEARCH A GEOGRAPHY       | Search              | Q                            |  |
|                            |                     |                              |  |