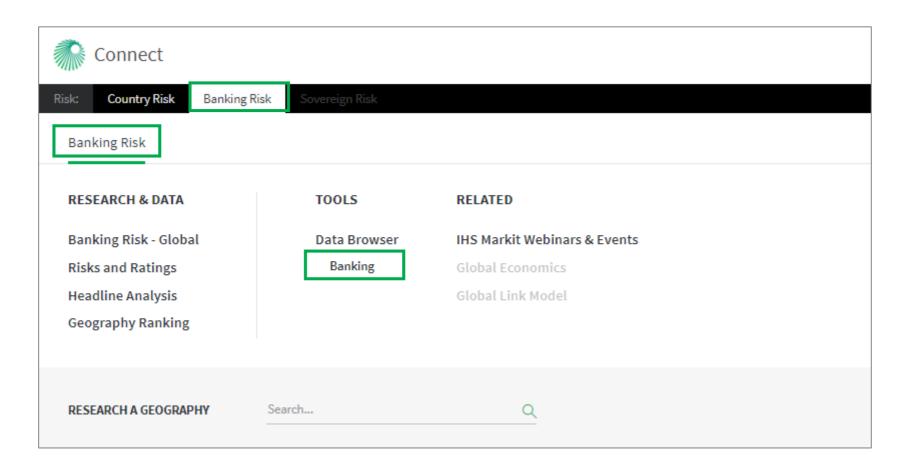

#### Banking Risk Global - Menu Page

In Connect, hover over the **Banking Risk** menu > **Banking Risk**.

| Connect                    |                     |                              |  |
|----------------------------|---------------------|------------------------------|--|
| Risk: Country Risk Banking | Risk Sovereign Risk |                              |  |
| Banking Risk               |                     |                              |  |
| RESEARCH & DATA            | TOOLS               | RELATED                      |  |
| Banking Risk - Global      | Data Browser        | IHS Markit Webinars & Events |  |
| <b>Risks and Ratings</b>   | Banking             | Global Economics             |  |
| Headline Analysis          |                     | Global Link Model            |  |
| Geography Ranking          |                     |                              |  |
|                            |                     |                              |  |
|                            |                     |                              |  |
| RESEARCH A GEOGRAPHY       | Search              | Q                            |  |
|                            |                     |                              |  |

#### Banking Risk Global - Menu Page

In Connect, hover over the **Banking Risk** menu > **Banking Risk** and click on **Banking Risk – Global** under Research & Data.