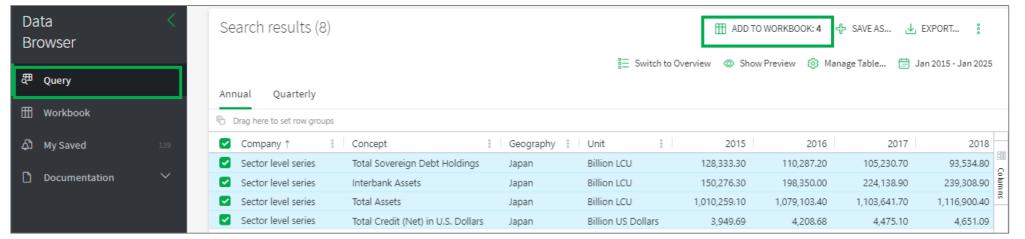

#### Data Browser - Move series to Workbook

In the search result of **Build Query**, select the series you want to move to Workbook.

Click on ADD TO WORKBOOK.