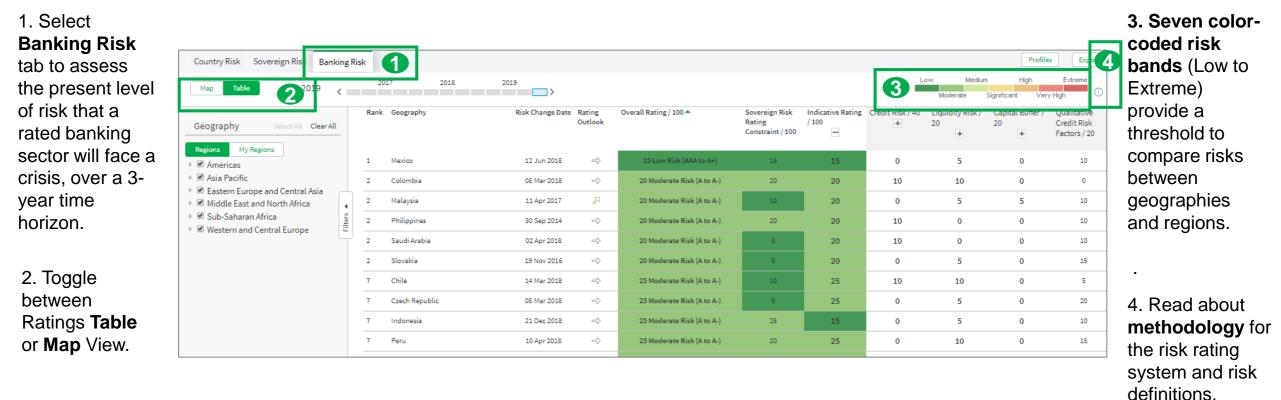

#### **Banking Risk - Risks and Ratings**

A league table for geographies banking riskiness

#### Banking Risk - Risks and Ratings

Use the Filter tab to select geographies of create custom groupings using **My Regions**.

|                | Map<br>Rank | Table Q3 2019          | Risk Change Date           |        | Overall Rating / 100 A                                         | Sovereign Risk<br>Rating<br>Constraint / 100 | Indicative Rating<br>/ 100 | Credit Risk / 40 | Liquidity Risk /<br>20 | Capital Buffer /<br>20 | Qualitative<br>Credit Risk<br>Factors / 20 |   | Moderate Significant Very High ()<br>Indonesia ×<br>Overall Rating / 100                                               |                       |
|----------------|-------------|------------------------|----------------------------|--------|----------------------------------------------------------------|----------------------------------------------|----------------------------|------------------|------------------------|------------------------|--------------------------------------------|---|------------------------------------------------------------------------------------------------------------------------|-----------------------|
|                | 7           | Chile                  | 14 Mar 2018                | ⇒      | 25 Moderate Risk (A to A-)                                     | 10                                           | 25                         | 10               | 10                     | 0                      | 5                                          | * | 25 Moderate Risk (A to A-) as of: 19 Jul 2019                                                                          | Click the             |
|                | 7           | Czech Republic         | 05 Mar 2018<br>21 Dec 2018 | ₽<br>₽ | 25 Moderate Risk (A to A-)<br>25 Moderate Risk (A to A-)       | 5                                            | 25<br>15                   | 0                | 5                      | 0                      | 20                                         |   | 20                                                                                                                     | geograph              |
| Filters        | 7           | Peru<br>Thailand       | 10 Apr 2018<br>24 Mar 2017 | ⇒      | 25 Moderate Risk (A to A-)<br>25 Moderate Risk (A to A-)       | 20<br>20                                     | 25<br>25                   | 0                | 10<br>5                | 0                      | 15<br>20                                   | Ŀ | 10                                                                                                                     | name to<br>display tl |
| μ              | 12          | Hungary                | 23 Apr 2019                | ⇒      | 30 Medium Risk (BBB+ to BBB-)                                  | 30                                           | 30                         | 10               | 10                     | 0                      | 10                                         |   | 0 2012-07-01 2013-01-01 2013-07-01 2014-01-01 2014-07-01                                                               | respectiv             |
|                | 12          | Kuwait<br>South Africa | 16 Apr 2019<br>04 Apr 2017 | ⇒<br>∑ | 30 Medium Risk (BBB+ to BBB-)<br>30 Medium Risk (BBB+ to BBB-) | 5<br>30                                      | 30<br>30                   | 10<br>0          | 0                      | 0                      | 20                                         |   | Last Change: from 10 Low Risk (AAA to A+) to 25 Moderate<br>Risk (A to A-), 30 Jun 2012                                | geograp               |
|                | 12          | United Arab Emirates   | 15 Nov 2018                | ⇒      | 30 Medium Risk (BBB+ to BBB-)                                  | 5                                            | 30                         | 10               | 10                     | 0                      | 10                                         |   | Banking Risk Country Page: Indonesia                                                                                   | page.                 |
|                | 12          | Uruguay<br>Costa Rica  | 12 Feb 2018<br>10 Jan 2019 | ⇒<br>⇒ | 30 Medium Risk (BBB+ to BBB-)<br>35 Medium Risk (BBB+ to BBB-) | 20<br>35                                     | 30<br>35                   | 0                | 10                     | 5                      | 15                                         |   | Headline Analysis:<br>Indonesian regulator requests asset recovery plan<br>from Eximbank over excessive NPL ratio,     |                       |
| •              | 17          | Morocco                | 07 Nov 2017                | ⇒      | 35 Medium Risk (BBB+ to BBB-)                                  | 20                                           | 35                         | 10               | 0                      | 10                     | 15                                         | • | indicating tight regulatory standards<br>27 Mar 2019 - Banking Risk<br>Bank Indonesia plans expansion of beneficiaries |                       |
| eogi<br>egion: |             |                        | All Clear All              |        |                                                                |                                              |                            |                  |                        |                        |                                            |   | DAUK INCOURSIA DIAUS EXDAUSION OF DEDETICIATIES                                                                        |                       |