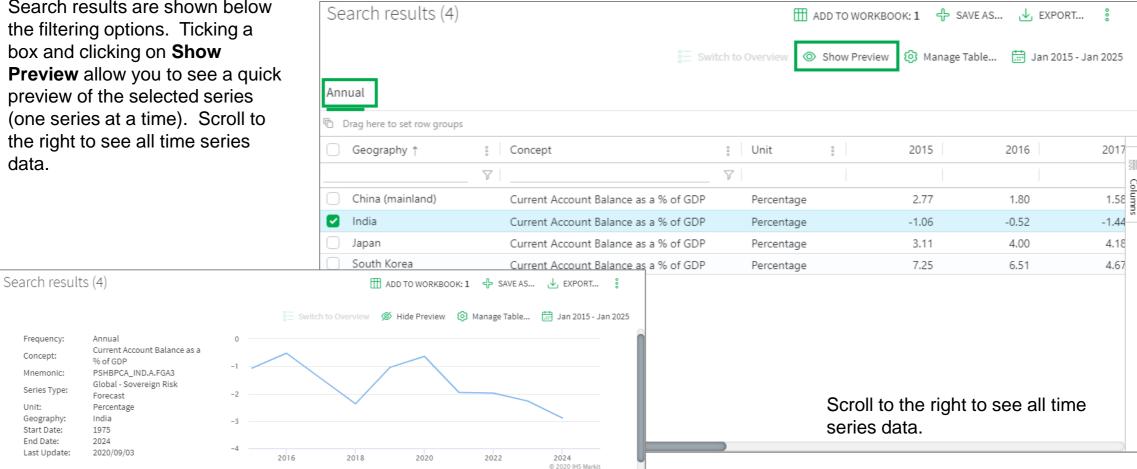

#### **Data Browser - Search Results**

Search results are shown below the filtering options. Ticking a box and clicking on **Show Preview** allow you to see a quick preview of the selected series (one series at a time). Scroll to the right to see all time series data.