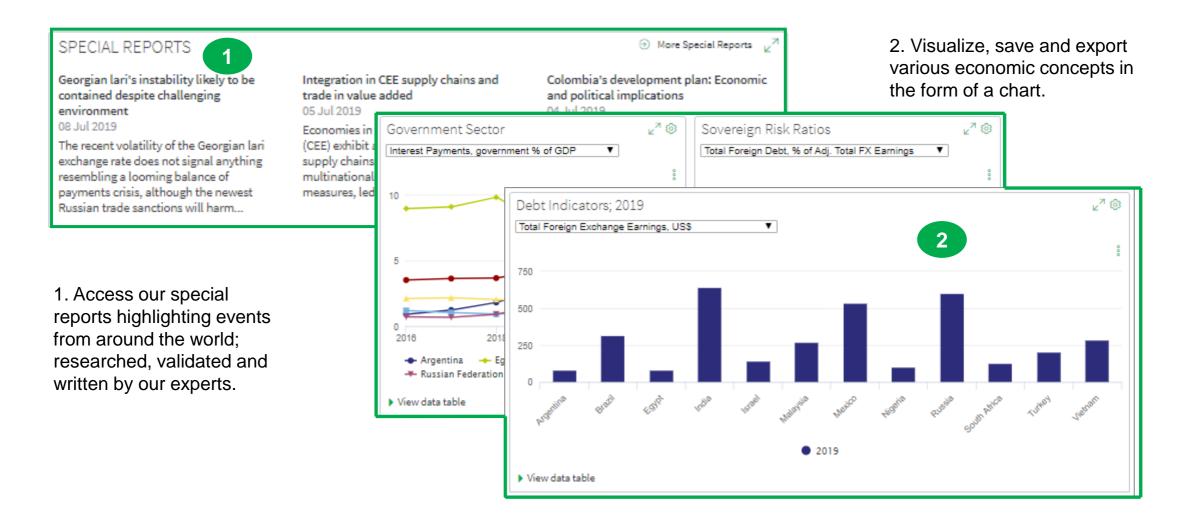

|
| RESEARCH A GEOGRAPHY      | Search               | Q                            |



#### Sovereign Risk - Global Page

1. Featured quarterly strategic report on sovereign risk highlights, upgrades & downgrades.

2. Daily data release commentary and analysis of sovereign risk-relevant developments.

Click here for more

3. Click on a geography to jump to the individual country/territory page.



4. Click to view geographies' league table by **aggregate risk type**.

5. Watch videos on **Expert Analysis** presenting a global / regional outlook overview from our Experts.

6. Access our strategic research reports; Look for past and upcoming IHSM events; Read the methodology used in calculating our sovereign risk scores.





#### Sovereign Risk - Global Page





## **Risks and Ratings**

Confidential. © 2020 IHS Markit<sup>®</sup>. All rights reserved.



### Sovereign Risk - Risks and Ratings | Menu Page

In Connect, hover over the **Risk** menu > **Sovereign Risk** and click on **Risks and Ratings** 

| Connect                   |                      |                              |
|---------------------------|----------------------|------------------------------|
| Economics Risk            |                      |                              |
| Country Risk Banking Risk | Sovereign Risk       |                              |
| RESEARCH & DATA           | TOOLS                | RELATED                      |
| Sovereign Risk - Global   | Data Browser         | IHS Markit Webinars & Events |
| Risks and Ratings         | Country Risk Rat