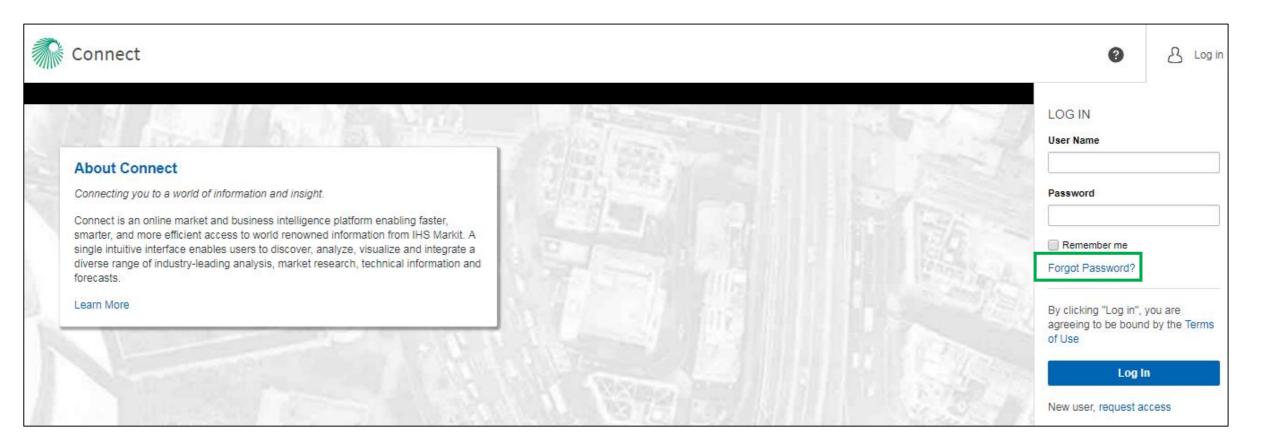

#### **Connect Login Instructions**

Go to connect.ihsmarkit.com and log in with your Username and Password

Click on 'Forgot Password?' to reset your password