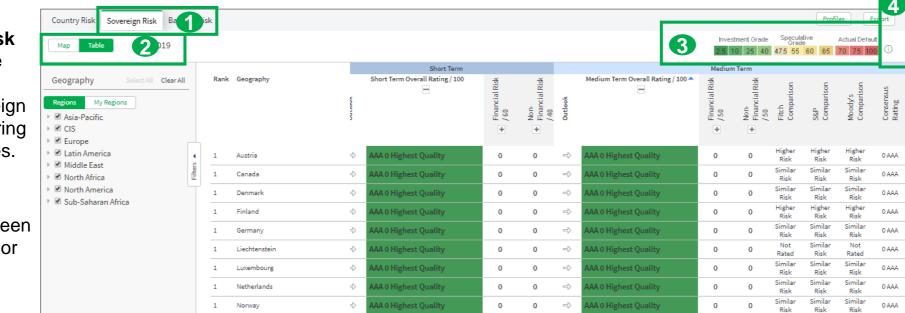

#### Sovereign Risk - Risks and Ratings

A league table for geographies' sovereign riskiness

1. Select Country Risk **Sovereign Risk** Table Мар tab to evaluate geographies' Geography relative sovereign Regions My Regions Asia-Pacific risk by comparing CIS Europe their risk scores. Latin America Middle East North Africa

2. Toggle between Ratings Table or Map View.

3. Eleven colorcoded risk bands (Investment Grade to Actual Default) provide a threshold to compare risks between geographies and regions.

4. Read about methodology for the risk rating system and risk definitions by clicking on the information icon.

#### Sovereign Risk - Risks and Ratings

Click the rating to display country/territor y report which shows reason for the rating along with ratings breakdown for both, short and mediumterm risks.