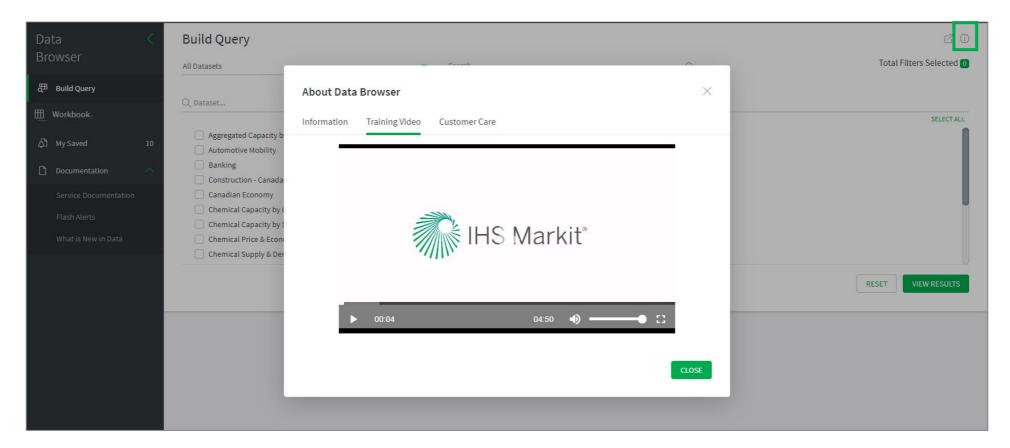

#### Data Browser - Training Video

Online training video provides quick guidance of New Data Browser

Click on

followed by **Training Video** to view the online training video.