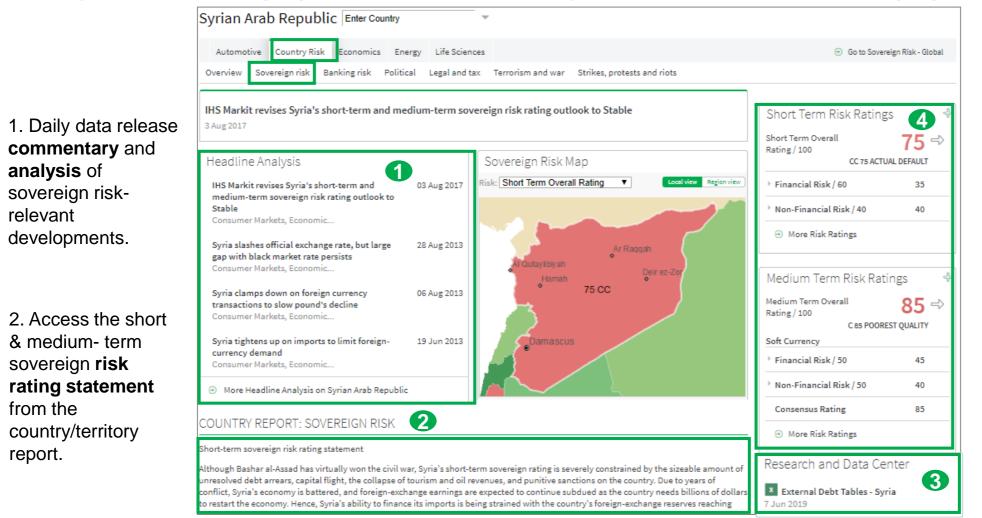

### Geography – Sovereign Risk Country/Territory Page

Sovereign Risk: Individual geography views on the sovereign risk prospects for the selected geography.

4. The Risk Ratings table displays the **Sovereign Risk Scores**.

3. View **preformatted spreadsheet tables** containing latest forecasts.

ڑ IHS Markit 🖄