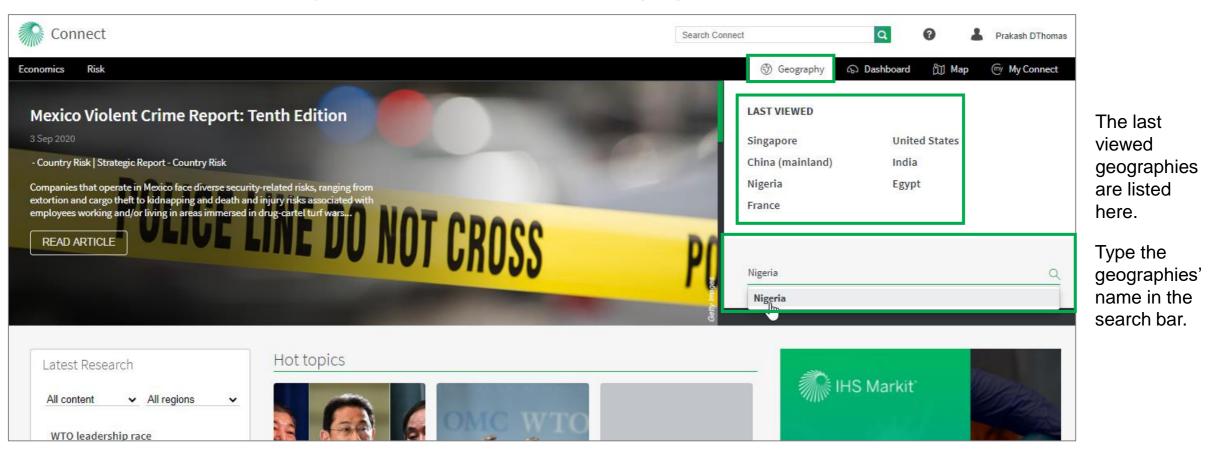

### Geography – Menu Page

In Connect, hover over the **Geography** menu to access individual geographies.