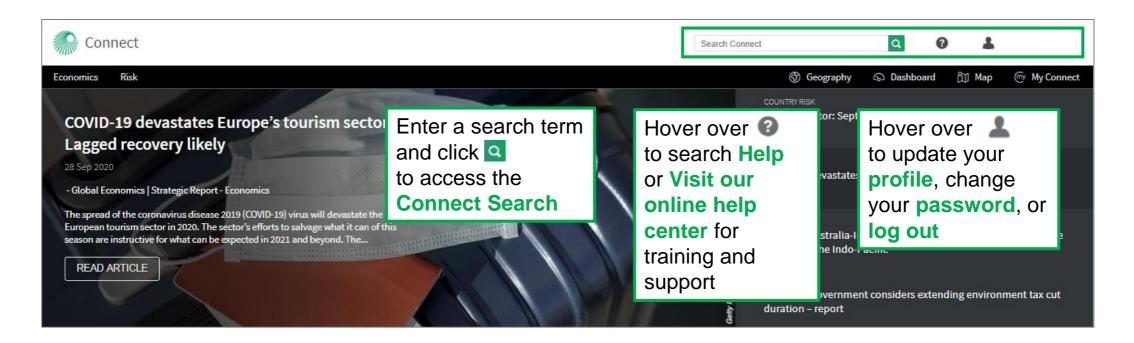

### **User Options**

Access Search, Help, and your User Profile at the top of the page