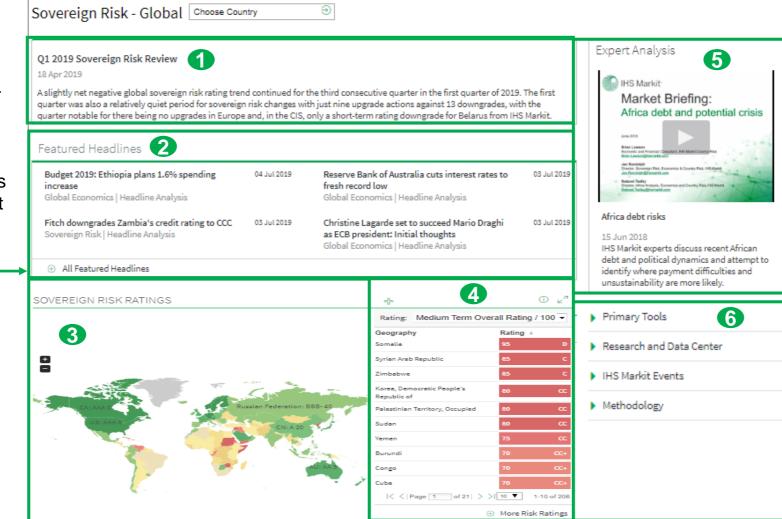

#### Sovereign Risk - Global Page

1. Featured quarterly strategic report on sovereign risk highlights, upgrades & downgrades.

2. Daily data release commentary and analysis of sovereign risk-relevant developments.

Click here for more

3. Click on a geography to jump to the individual country/territory page.

4. Click to view geographies' league table by **aggregate risk type**.

5. Watch videos on **Expert Analysis** presenting a global / regional outlook overview from our Experts.

6. Access our strategic research reports; Look for past and upcoming IHSM events; Read the methodology used in calculating our sovereign risk scores.