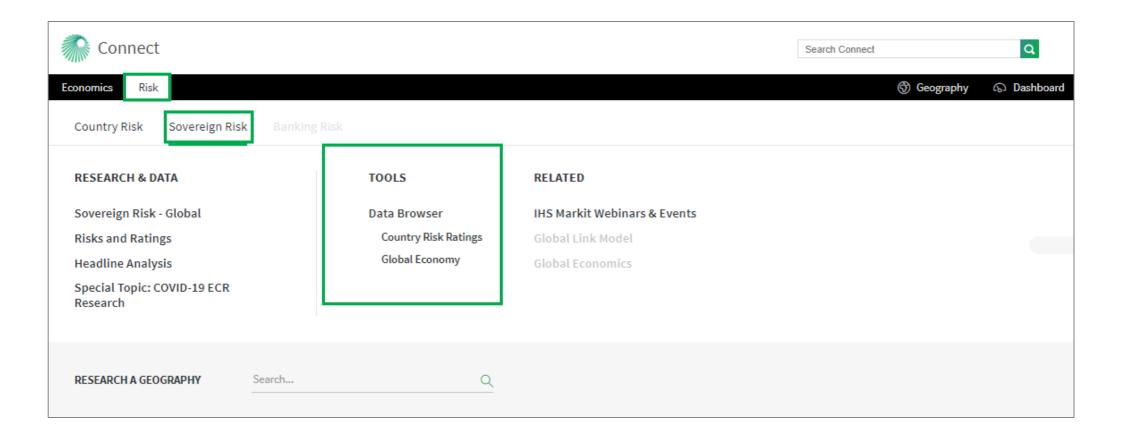

#### Sovereign Risk Global - Menu Page

In Connect, hover over the **Risk** menu > **Sovereign Risk**.

| 🎆 Connect                 |                      |                              |
|---------------------------|----------------------|------------------------------|
| Economics Risk            |                      |                              |
| Country Risk Banking Risk | Sovereign Risk       |                              |
| RESEARCH & DATA           | TOOLS                | RELATED                      |
| Sovereign Risk - Global   | Data Browser         | IHS Markit Webinars & Events |
| Risks and Ratings         | Country Risk Ratings | Global Economics             |
| Headline Analysis         | Global Economy       | Global Link Model            |
|                           |                      |                              |
| RESEARCH A GEOGRAPHY      | Search               | Q                            |
|                           |                      |                              |

#### Sovereign Risk Global - Menu Page

In Connect, hover over the **Risk** menu > **Sovereign Risk** and click on **Sovereign Risk – Global** under Research & Data.

| Connect                   |                      |                              |
|---------------------------|----------------------|------------------------------|
| Economics Risk            |                      |                              |
| Country Risk Banking Risk | Sovereign Risk       |                              |
| RESEARCH & DATA           | TOOLS                | RELATED                      |
| Sovereign Risk - Global   | Data Browser         | IHS Markit Webinars & Events |
| Risks and Ratings         | Country Risk Ratings | Global Economics             |
| Headline Analysis         | Global Economy       | Global Link Model            |
|                           |                      |                              |
| RESEARCH A GEOGRAPHY      | Search               | Q                            |

### Sovereign Risk - Risks and Ratings | Menu Page

In Connect, hover over the **Risk** menu > **Sovereign Risk** and click on **Risks and Ratings** 

| Connect                   |                      |                              |
|---------------------------|----------------------|------------------------------|
| Economics Risk            |                      |                              |
| Country Risk Banking Risk | Sovereign Risk       |                              |
| RESEARCH & DATA           | TOOLS                | RELATED                      |
| Sovereign Risk - Global   | Data Browser         | IHS Markit Webinars & Events |
| Risks and Ratings         | Country Risk Ratings | Global Economics             |
| Headline Analysis         | Global Economy       | Global Link Model            |
|                           |                      |                              |
| RESEARCH A GEOGRAPHY      | Search               | Q                            |

#### Sovereign Risk Global - Menu Page

In Connect, hover over the **Risk** menu > **Sovereign Risk** and click on **Headline Analysis** under Research & Data.

| Connect                   |                      |                              |  |
|---------------------------|----------------------|------------------------------|--|
| Economics Risk            |                      |                              |  |
| Country Risk Banking Risk | Sovereign Risk       |                              |  |
| RESEARCH & DATA           | TOOLS                | RELATED                      |  |
| Sovereign Risk - Global   | Data Browser         | IHS Markit Webinars & Events |  |
| Risks and Ratings         | Country Risk Ratings | Global Economics             |  |
| Headline Analysis         | Global Economy       | Global Link Model            |  |
| RESEARCH A GEOGRAPHY      | Search               | Q                            |  |