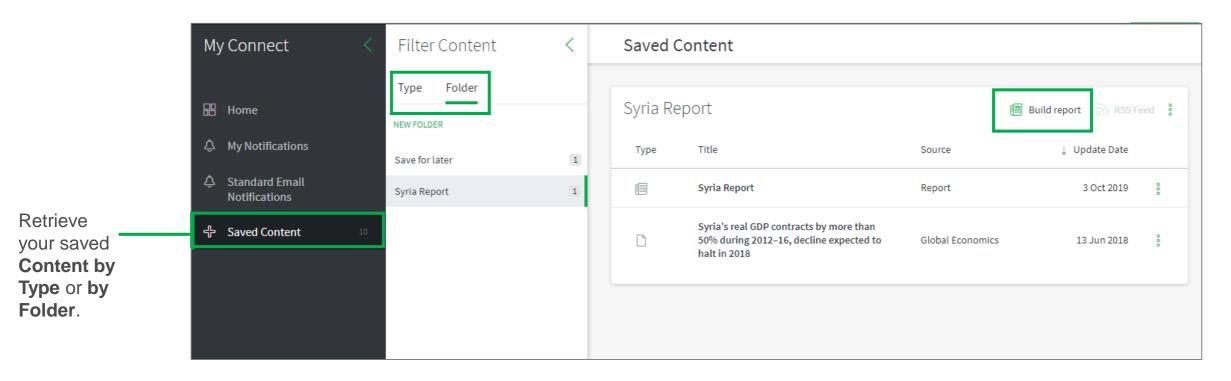

#### My Connect - Report Builder

On My Connect, access your saved content under Content by Folder and select Build Report