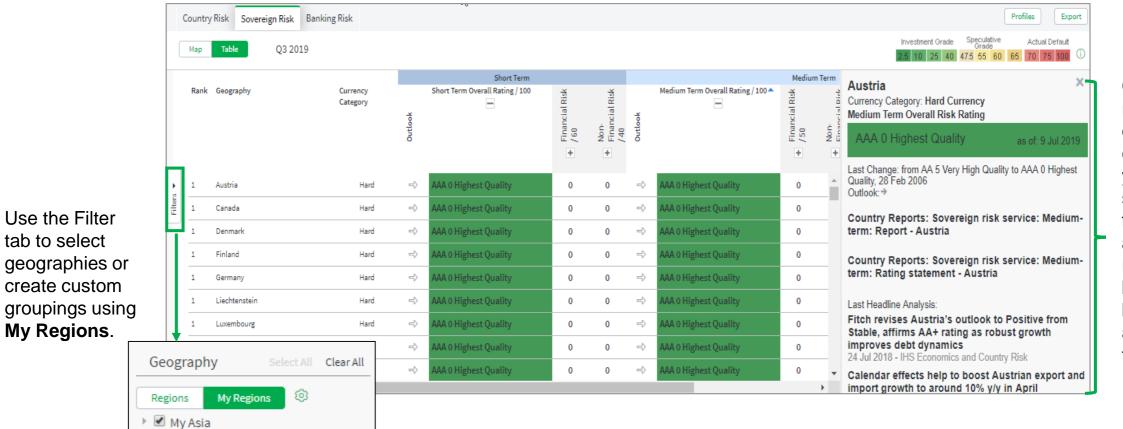

#### Sovereign Risk - Risks and Ratings

A league table for geographies' sovereign riskiness

1. Select Country Risk **Sovereign Risk** Table Мар tab to evaluate geographies' Geography relative sovereign Regions My Regions Asia-Pacific risk by comparing CIS Europe their risk scores. Latin America Middle East North Africa

2. Toggle between Ratings Table or Map View.

3. Eleven colorcoded risk bands (Investment Grade to Actual Default) provide a threshold to compare risks between geographies and regions.

4. Read about methodology for the risk rating system and risk definitions by clicking on the information icon.

#### Sovereign Risk - Risks and Ratings

Click the rating to display country/territor y report which shows reason for the rating along with ratings breakdown for both, short and mediumterm risks.