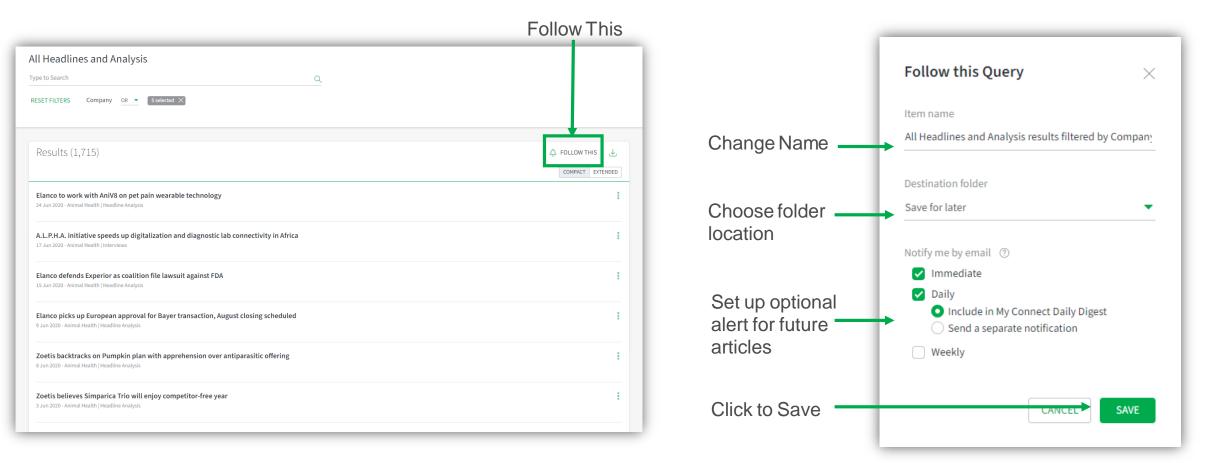

#### All Headline and Analysis – Follow This

To save a search and be alerted when new articles and analysis meeting your criteria are published, set your criteria, Click on **Follow This**, fill in **Follow this Query** form then click on save.