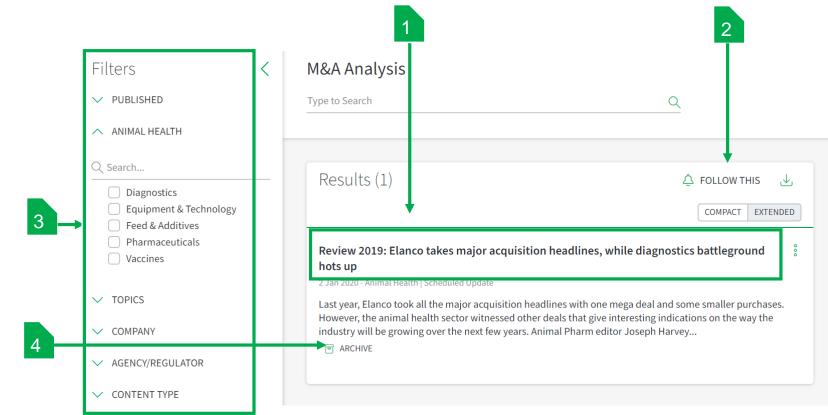

### Resources - M&A Analysis

- 1. Click to open M&A Analysis Resource
- 2. Use **Follow This** to set up an alert onto this topic and/or add to **My Saved** content
- 3. Search archive by Filter Options
- 4. Access Archive to access the historical Merges and Acquisitions resources