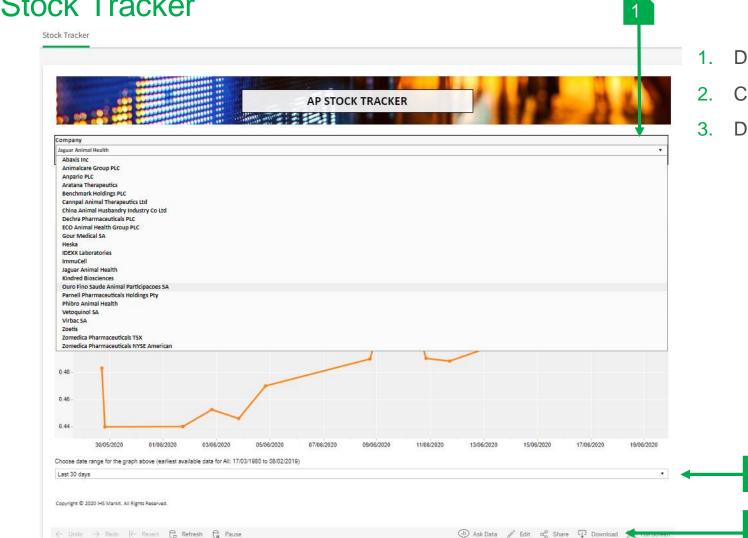

#### <u>Stock Tracker</u>

 Allows you to track the share price of individual companies in the animal health industry listed on the Nasdaq, and easily compare them with listed companies, saving you time.

#### Data Tools - Stock Tracker

- Drop Down Box to select company
- 2. Choose date range
- 3. Download result