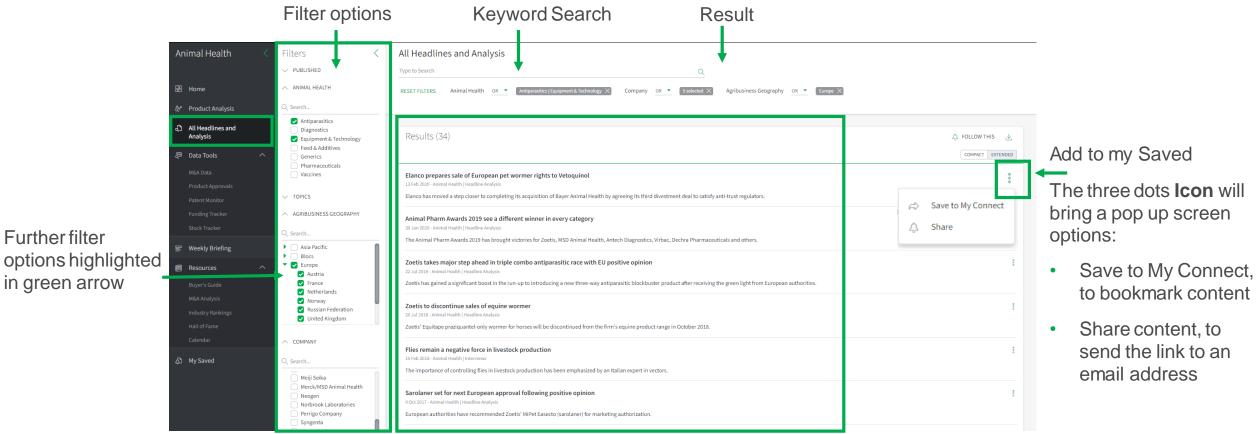

#### **All Headline and Analysis**

All Headline and Analysis contains **all** market reporting for Animal Health, with a comprehensive filter menu and keyword search to allow quick access to focus area.

To save or share a specific article click on the three dots **Icon** to bring up the pop up screen. Saved content will appear in the My Saved located within the main menu bar.

#### All Headline and Analysis – Follow This

To save a search and be alerted when new articles and analysis meeting your criteria are published, set your criteria, Click on **Follow This**, fill in **Follow this Query** form then click on save.