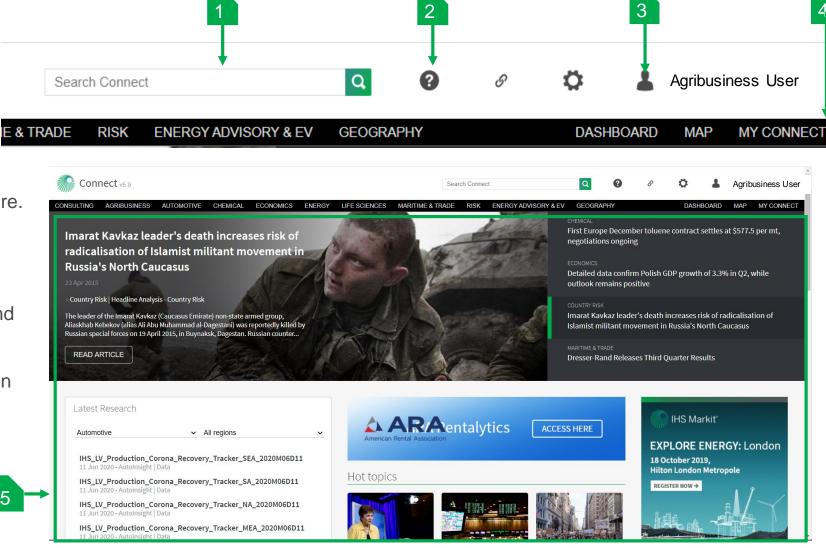

### **Connect Home Page**

- Search: General Search across 1. connect.
- 2. Help: Contact details for customer care.
- 3. **Profile:** Update password, log out & personal contact details.
- My Connect: Manage email alerts and 4. saved content.
- 5. **Content:** Filter Latest Research within your subscriptions by IHS Markit Business Line and global region.