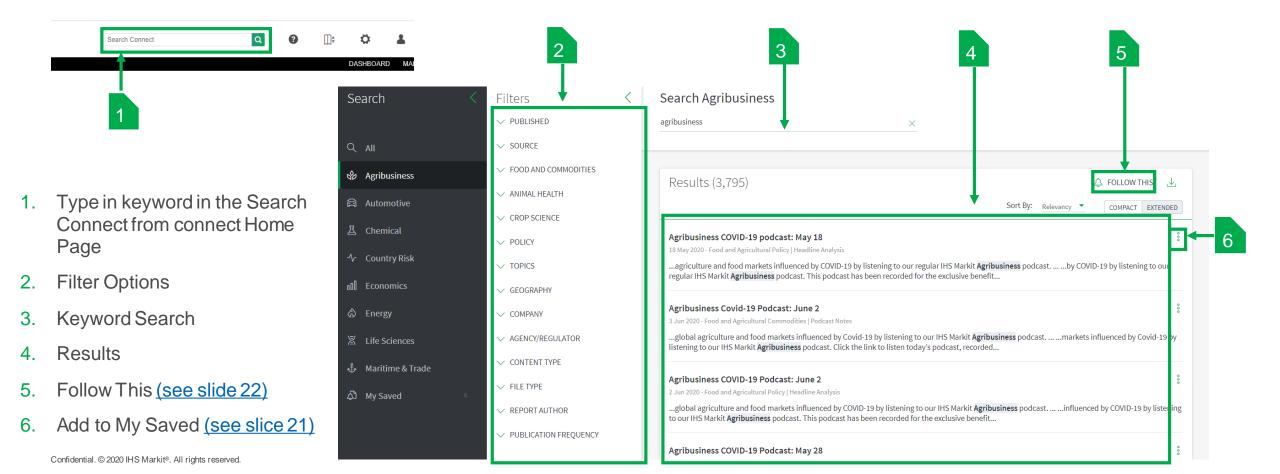

#### **General Search**

To search for marketing reporting across Agribusiness and other services from IHS Markit you are subscribed to, use general search. To access the page, start by typing in keyword into the **Search Connect** field then click on the green magnifier icon from the Connect home page. Use filter options to search to allow quick access to focus area.