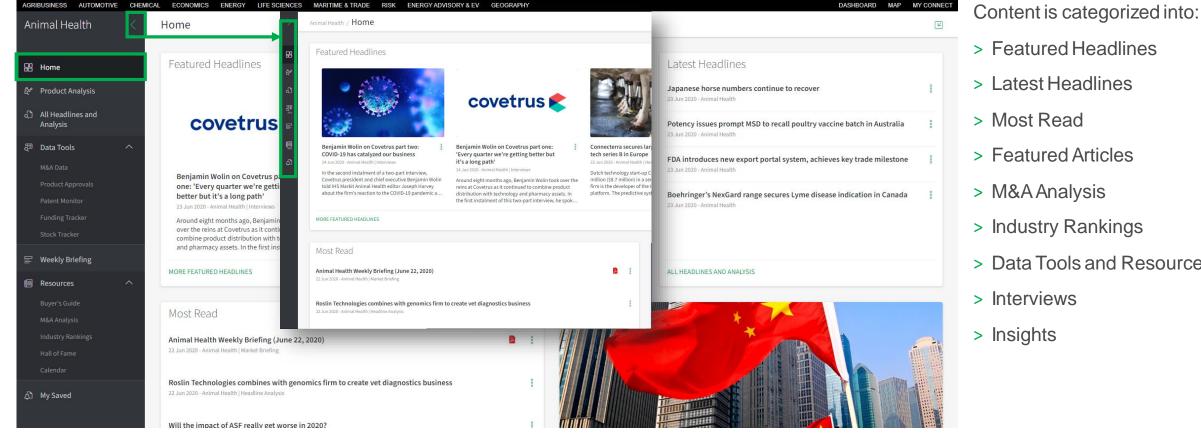

#### Animal Health – Home

The **Home** page features a series of widgets highlighting Animal Health Content. Once you have entered the Animal Health dedicated area, on the left side you will note the menu bar where you can access your Animal Health markets reporting articles, analysis and data tools. The menu bar can be reduced by clicking on the pushback arrow.

> Data Tools and Resources