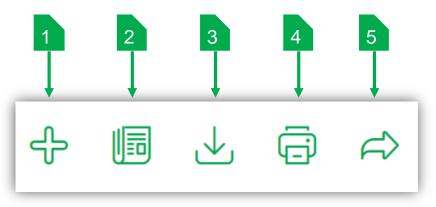

- 1. Add to My Saved To bookmark content and save to My Saved folder
- 2. Add to Report To save content to be added to your customised report
- 3. Export Exports to PDF for desktop download
- 4. Print
- 5. Send a Copy Send a link to the article to another Connect user