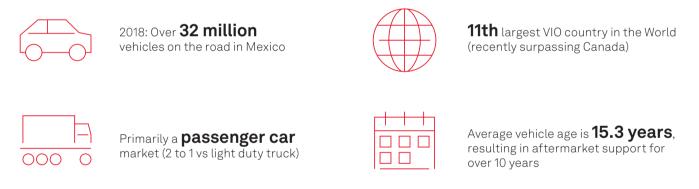

## **Mexico VIN Facts**

# As manufacturers within the Mexico vehicle market continue to diversify— e.g.: Asian imports increase—it has never been more important to stay ahead of aftermarket developments.

By combining the IDF repository of independently researched Mexico vehicle data with the VIN knowledge and decoding capabilities of S&P Global Mobility, Mexico VIN decoding will be made available through the VINtelligence solution.