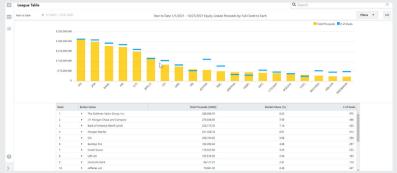

## Generate custom league tables

- Intuitive, flexible league table functionality
- Generate league table ranks by
  - Bookrunner
  - Country
  - Industry
- Allocate ranks by Full or Apportioned credit
- View quarter-to-date, year-todate, or custom league tables
- Expand list to view underlying deals
- Easily export supporting data