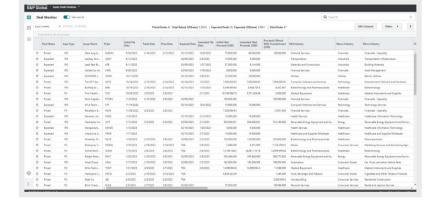

## Data for sophisticated analysis

- Query to find a result set of deals based on a distinct collection of filters
- Produce league tables based on flexible criteria
- Data exportable for comparative analysis
- API available for direct data access