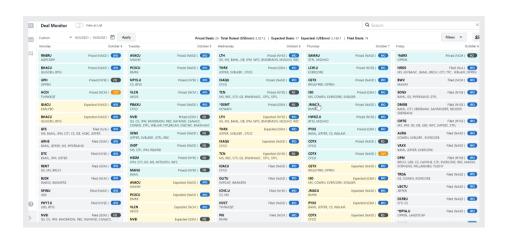

## Monitor equity and equity-related deals

- Custom calendar and list views
- Filter by date, deal status
  - Expected
  - Priced
  - Lock-up Expiration
- Filter by deal type
  - IPO
  - SPAC
  - ATM
  - Follow On
  - Blocks

- Filter by bookrunner, industry, country/region, or proceeds
- Drill-down to detailed deal snapshots
- Export to Excel