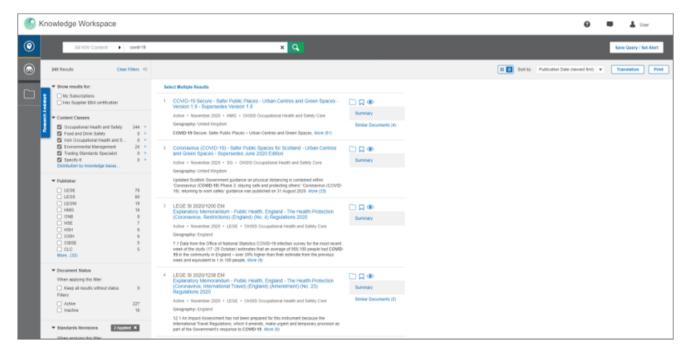

Incorporating groundbreaking search capabilities that connect professionals with the must-have content they need to make decisions, the intelligent Knowledge Workspace interface enables users to:

- Manage and track Health, Safety and Environment information using the Watchlist functionality allowing users to create a legal register
- Bookmark important Health and Safety documents for future reference
- Create project teams and libraries of content to collaborate with other users across your firm
- Manage your own personal workspace and preferences for tracking, saving searches, bookmarking, and annotating digital documents
- Discover knowledge through textual or graphical exploration
- Get Link allows users to create links to entire documents, specific pages, or specific sections within a document

## Knowledge Workspace In Action