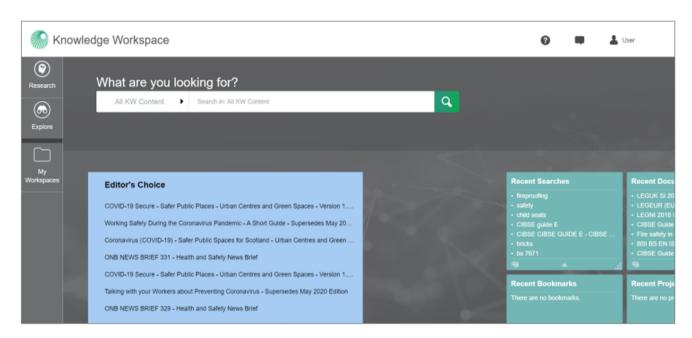

Incorporating groundbreaking search capabilities that connect professionals with the must-have content they need to make decisions, the intelligent Knowledge Workspace interface enables users to:

- Manage and track Health, Safety and Environment information using the Watchlist functionality allowing users to create a legal register
- Bookmark important Health and Safety documents for future reference
- Create project teams and libraries of content to collaborate with other users across your firm
- Manage your own personal workspace and preferences for tracking, saving searches, bookmarking, and annotating digital documents
- Discover knowledge through textual or graphical exploration
- Get Link allows users to create links to entire documents, specific pages, or specific sections within a document

## Knowledge Workspace In Action