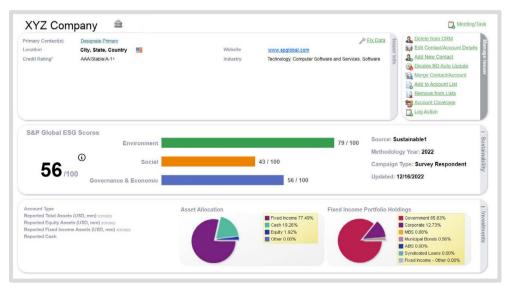

# ESG Scores and Focus Information on Security, Account, and Fund Profiles ESG Scores:

- Displayed on Security and Issuer Profile
  - Displayed scoring of the Funds Portfolio
  - Ability to search by scores on Security Profile Page

### **ESG Focus Data:**

- Widget on Contact Search Page
- Data on Account and Contact Profiles