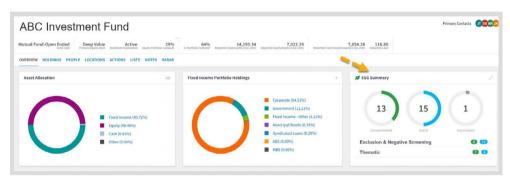

# ESG Scores and Focus Information on Security, Account, and Fund Profiles ESG Scores:

- Displayed on Security and Issuer Profile
  - Displayed scoring of the Funds Portfolio
  - Ability to search by scores on Security Profile Page