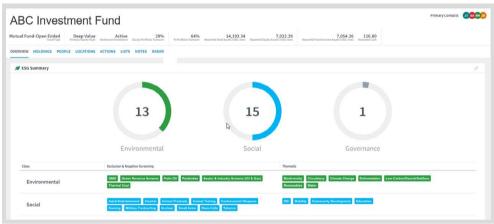

# ESG Scores and Focus Information on Security, Account, and Fund Profiles ESG Scores:

- Displayed on Security and Issuer Profile
  - Displayed scoring of the Funds Portfolio
  - Ability to search by scores on Security Profile Page