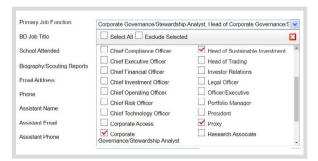

#### **Data Sets:**

- Job Title on Contact Profiles and Search Pages
- ESG Job Functions on Search Page
  - 3K+ contacts available on Day 1 (expanding over time)