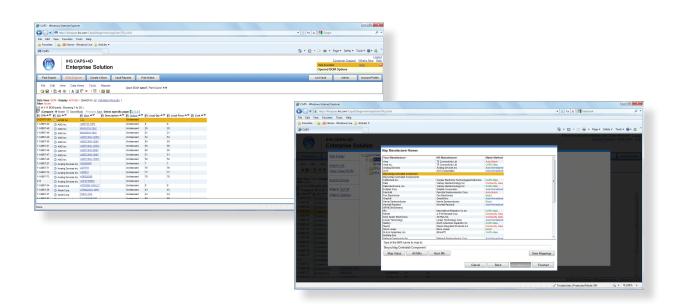

## Use IHS CAPS+4D Enterprise Solution for:

- · Comprehensive BOM management and product reporting
- · Lifecycle analysis
- Integrate and monitor Approved Vendor Lists (AVL) and Corporate Parts List (CPL)
- · Proactively managing obsolescence

## Search by Data Elements:

- Part number and/or manufacturer name
- Document
- Manufacturer information
- Keyword
- · Parametric capabilities

## IHS CAPS+4D Enterprise Solution Features

- Search component manufacturer websites
- Integration with third party applications such as Product Lifecycle Management (PLM) and Enterprise Resource Planning (ERP) programs
- Error-tolerant search
- · Keyword search
- Search corporate AVLs and CPLs
- One-click request to submit new parts requests
- Export CPL in a format easily uploaded to ERP and PLM systems