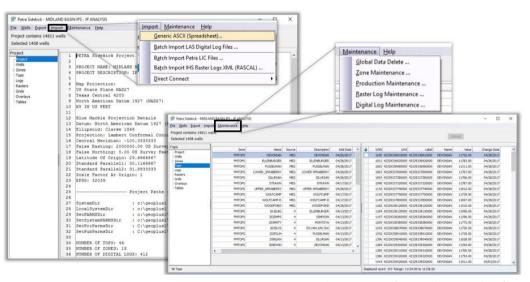

#### Maintenance

Sidekick provides the following maintenance tools for your Petra project:

- Global data delete Globally deletes selected items from current well list
- Zone Maintenance Adds, modifies, or deletes zone and zone data items
- Production Maintenance Adds, modifies, or deletes monthly production database variables
- Raster Log Maintenance Controls image group names, establishes raster group aliases, and performs other raster group maintenance tasks
- Digital Log Maintenance Creates, deletes, and renames log definitions; this tool can also change the default log scales and lock/unlock a curve for the entire database

## **Importing and Exporting**

## **Importing**

- The Generic ACII importer imports an ASCII file data based on defined field definitions from a previously existing file
- Batch importing LAS digital log files allows for the loading of multiple LAS files in a single batch
- Batch importing Petra LIC files assigns multiple raster log images to wells by reading LIC of IHS Markit XML files
- Batch importing IHS Markit raster logs LIC files XML (RASCAL) assigns multiple raster log images to wells by reading RASCAL files
- Digital logs and raster logs can be imported directly through IHS Markit Direct Connect

#### **Exporting**

 Exporting data through a tabular ASCII file allows the user to define selected data to export from a Petra project

Maintenance and Importing Functionality