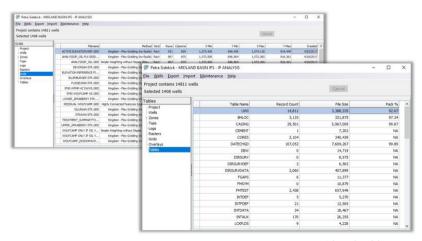

## **Data supported by Sidekick**

Sidekick allows you to view the following types of project and well data, as well as allows for rapid assessment of the data in your Petra project, with the end result of streamlining maintenance functionality.

- Project data shows a brief summary of the selected project
- Well data shows well counts and statistics for a selected well list; scanning wells provides additional
  well statistics
- Zone data is an expandable list of the zones available within the project; selecting a zone provides zone specifics and populates the well list accordingly
- **Tops** data is listed within the project as well as the tops with available associated tops
- Raster data lists all rasters within the project and all wells associated with a selected raster
- Grid data shows a table of content type view for existing grid files within the selected well list (also shows additional statistics of grids)
- List data lists existing overlays files within the project; opening an overlay allows for additional maintenance functionality associated with the layers associated with a selected overlay file
- Table data displays data associated with each data table; pack percentage allows for a unique view of the condition of the data associated with each table; a decreasing pack percentage number indicates fragmented data, allowing you to pin point data fragmentation perform database repairs specific to one table